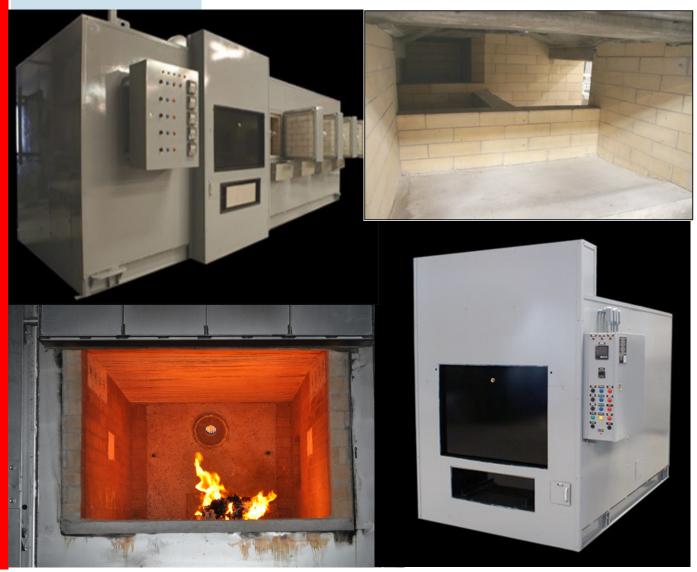

## HCS Industrial Melbourne

Bogie Hearth Furnaces. Top Hat Furnaces. Ladle Pre-heaters. Dry-out Rigs. Incinerators & Cremators. Burner upgrades. Energy & Safety Audits. Breakdown Service. Licensed Type B personnel. Design, Installation & Commissioning of Pet Cremation systems, including single & multi chamber.

Imported under license agreement with B&L Cremation Systems Inc, there are multiple options available with a cremation rate from 22kg/ hr to 130kg/hr.

Contact us for your requirements.

16/5 Samantha Ct Knoxfield 3180 Victoria Australia Phone: +61 417 137 587 Fax: +61 3 97635656 E-mail: tim@hcsindustrial.com.au

HCS - Specialising in Industrial Combustion Engineering, Furnaces, Ovens, Cremators and Process Control Systems Australian / NZ agent for B&L Cremation Systems