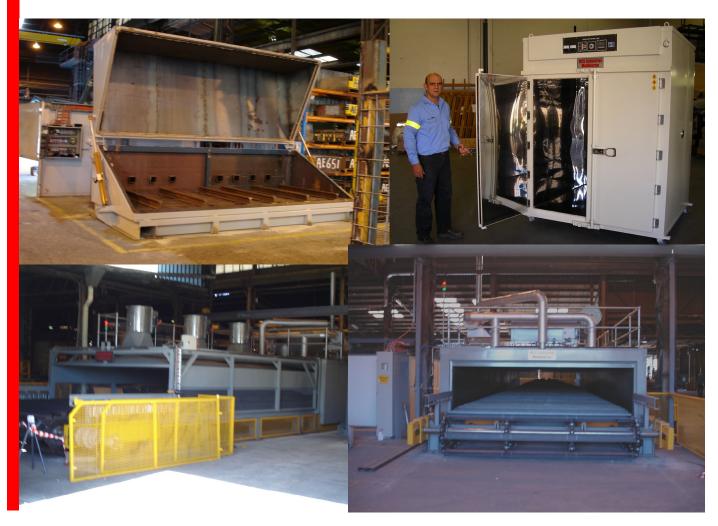

## HCS Industrial Melbourne

**Bogie Hearth Furnaces.** 

**Top Hat Furnaces.** 

Ladle Pre-heaters.

**Dry-out Rigs.** 

**Incinerators & Cremators.** 

**Burner upgrades.** 

**Energy & Safety Audits.** 

**Breakdown Service.** 

Licensed Type B personnel.

Design, Installation & Commissioning of Industrial Ovens & Dryers to suit any process.

Uniformity of ± 5°C standard over entire range.

Electric or gas options are available.

Batch or continuous ovens—all units are custom built to suit your needs.

Contact us for your oven requirements.

 16/5 Samantha Ct
 Phone: +61 417 137 587

 Knoxfield 3180
 Fax: +61 3 9763 5656

Victoria Australia E-mail: tim@hcsindustrial.com.au