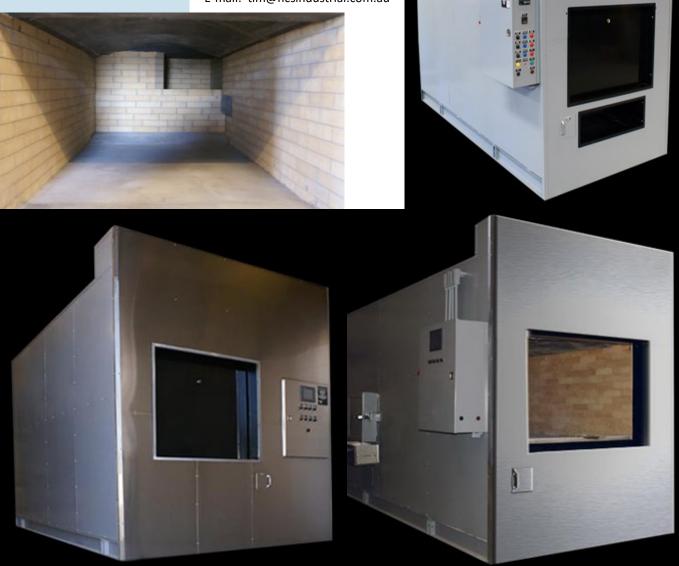

## HCS Industrial Melbourne

**Bogie Hearth Furnaces.** 

**Top Hat Furnaces.** 

Ladle Pre-heaters.

**Dry-out Rigs.** 

**Incinerators & Cremators.** 

**Burner upgrades.** 

**Energy & Safety Audits.** 

**Breakdown Service.** 

Licensed Type B personnel.

Design, Installation & Commissioning of Cremators, to suit specific requirement

Imported under licence agreement with B&L Cremation Systems Inc, there are a quantity of ranges to select from. All units are custom built to suit your requirements.